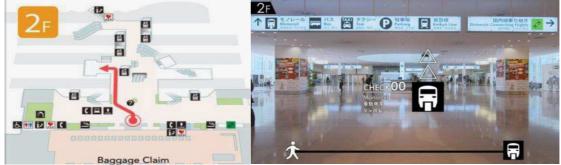

The transport information will use visuals to provide information to assist trouble free transport from Haneda Airport to the city center. With the projected increase in demand for travel to Japan, the system will also express the pinnacle of Japanese hospitality to welcome visitors from abroad to the international terminal at Haneda Airport in the nation's capital, Tokyo.

An example of the display monitors broadcasting information on transport

2nd floor. Visuals and welcome message displayed on monitors in the incoming baggage retrieval area