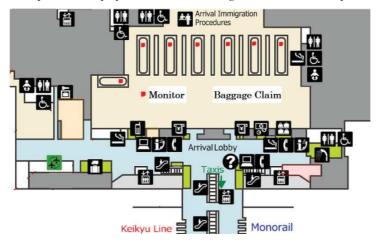

## Welcome Message Displays

Expressing a Warm Welcome to Passengers from Abroad

Welcome messages on monitors in the 2nd floor baggage claim area and the arrival lobby

Tokyo International Air Terminal Corporation has installed seven display monitors in the baggage retrieval area which, as well as displaying information to help inbound passengers make a smooth transition to their mode of transport after arriving, will also display welcome messages expressing a welcome to Japan.