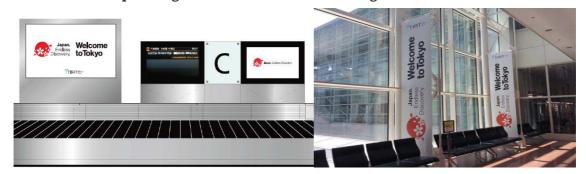

## Welcome Message Displays

Expressing a Warm Welcome to Passengers from Abroad

Welcome messages on monitors in the 2nd floor baggage claim area and the arrival lobby

Tokyo International Air Terminal Corporation has installed seven display monitors in the baggage retrieval area which, as well as displaying information to help inbound passengers make a smooth transition to their mode of transport after arriving, will also display welcome messages expressing a welcome to Japan.

An example of the display monitors broadcasting information on transport

2nd floor. Visuals and welcome message displayed on monitors in the incoming baggage retrieval area