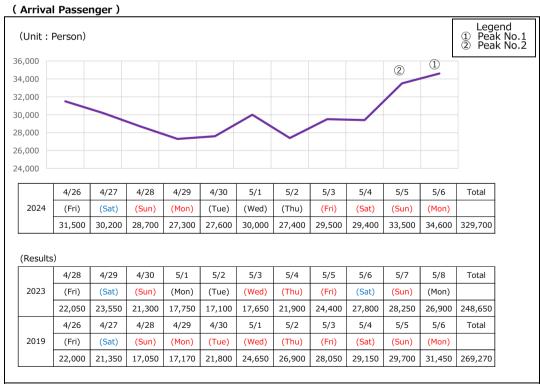

## 2. Peaks

Departure: Friday, April 26, Saturday, April 27

35,600 passengers estimated

Arrival: Monday, May 6

34,600 passengers estimated

3. Estimated Total Numbers of Passenger through the Period

Departure Passengers : 343,100 (vs. 2023 year 132%, vs. 2019 year 119%)

Arrival Passengers : 329,700 (vs. 2023 year 133%, vs. 2019 year 122%)

Total Passengers : 672,800 (vs. 2023 year 132%, vs. 2019 year 121%)

<sup>\*</sup>Please find the attachment for further information.