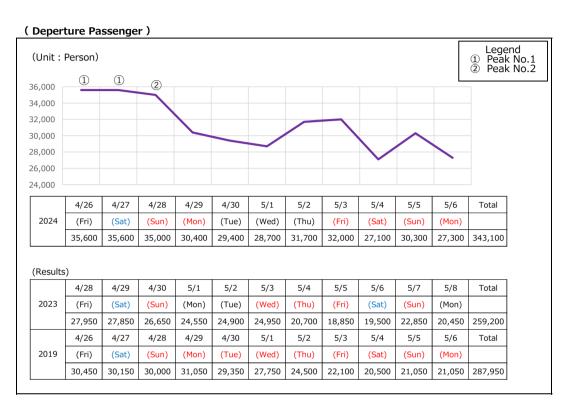

## 2. Peaks

Departure: Friday, April 26, Saturday, April 27

35,600 passengers estimated

Arrival: Monday, May 6

34,600 passengers estimated

3. Estimated Total Numbers of Passenger through the Period

Departure Passengers : 343,100 (vs. 2023 year 132%, vs. 2019 year 119%)

Arrival Passengers : 329,700 (vs. 2023 year 133%, vs. 2019 year 122%)

Total Passengers : 672,800 (vs. 2023 year 132%, vs. 2019 year 121%)

<sup>\*</sup>Please find the attachment for further information.