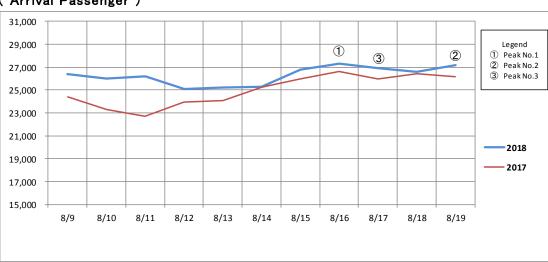

#### (Arrival Passenger)

## Estimation of Passenger Movements in "Golden Week" holidays 2018

| 2018 Summer Holiday<br>Number of Passenger (Estimation) |     |            |            |          | 2017 Summer Holiday<br>Number of Passenger (Past results) |     |            |          |         |
|---------------------------------------------------------|-----|------------|------------|----------|-----------------------------------------------------------|-----|------------|----------|---------|
| Category                                                |     | Departures | Arrivals   | Total    | Category                                                  |     | Departures | Arrivals | Total   |
| 8/9                                                     | Tue | 2 29,300   | 26,400     | 2 55,700 | 8/10                                                      | Tue | 29,673     | 24,426   | 54,099  |
| 8/10                                                    | Fri | (3) 29,000 | 26,000     | 3 55,000 | 8/11                                                      | Fri | 26,753     | 23,271   | 50,024  |
| 8/11                                                    | Sat | 1 29,800   | 26,200     | 1 56,000 | 8/12                                                      | Sat | 26,379     | 22,722   | 49,101  |
| 8/12                                                    | Sun | 28,200     | 25,100     | 53,300   | 8/13                                                      | Sun | 27,475     | 23,940   | 51,415  |
| 8/13                                                    | Mon | 28,300     | 25,200     | 53,500   | 8/14                                                      | Mon | 25,936     | 24,106   | 50,042  |
| 8/14                                                    | Tue | 27,200     | 25,300     | 52,500   | 8/15                                                      | Tue | 24,920     | 25,251   | 50,171  |
| 8/15                                                    | Wed | 26,500     | 26,800     | 53,300   | 8/16                                                      | Wed | 24,256     | 25,955   | 50,211  |
| 8/16                                                    | Thu | 26,700     | 1 27,300   | 54,000   | 8/17                                                      | Thu | 25,589     | 26,633   | 52,222  |
| 8/17                                                    | Fri | 25,400     | 3 26,900   | 52,300   | 8/18                                                      | Fri | 24,179     | 25,982   | 50,161  |
| 8/18                                                    | Sat | 26,300     | 26,600     | 52,900   | 8/19                                                      | Sat | 25,354     | 26,416   | 51,770  |
| 8/19                                                    | Sun | 26,100     | (2) 27,200 | 53,300   | 8/20                                                      | Sun | 25,048     | 26,182   | 51,230  |
| Total                                                   |     | 302,800    | 289,000    | 591,800  | Total                                                     |     | 285,562    | 274,884  | 560,446 |
| (vs. previous year)                                     |     | (106.0%)   | (105.1%)   | (105.6%) |                                                           |     |            |          |         |