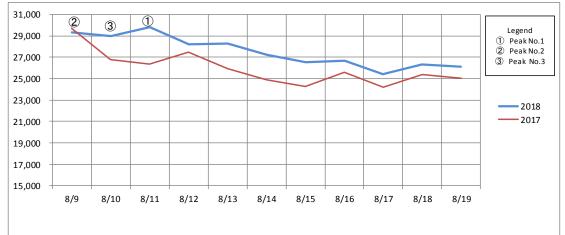

#### ( Deperture Passenger )

## Estimation of Passenger Movements in "Golden Week" holidays 2018

| 2018 Summer Holiday<br>Number of Passenger (Estimation) |     |            |            |          | 2017 Summer Holiday<br>Number of Passenger (Past results) |     |            |          |         |
|---------------------------------------------------------|-----|------------|------------|----------|-----------------------------------------------------------|-----|------------|----------|---------|
| Category                                                |     | Departures | Arrivals   | Total    | Category                                                  |     | Departures | Arrivals | Total   |
| 8/9                                                     | Tue | 2 29,300   | 26,400     | 2 55,700 | 8/10                                                      | Tue | 29,673     | 24,426   | 54,099  |
| 8/10                                                    | Fri | (3) 29,000 | 26,000     | 3 55,000 | 8/11                                                      | Fri | 26,753     | 23,271   | 50,024  |
| 8/11                                                    | Sat | 1 29,800   | 26,200     | 1 56,000 | 8/12                                                      | Sat | 26,379     | 22,722   | 49,101  |
| 8/12                                                    | Sun | 28,200     | 25,100     | 53,300   | 8/13                                                      | Sun | 27,475     | 23,940   | 51,415  |
| 8/13                                                    | Mon | 28,300     | 25,200     | 53,500   | 8/14                                                      | Mon | 25,936     | 24,106   | 50,042  |
| 8/14                                                    | Tue | 27,200     | 25,300     | 52,500   | 8/15                                                      | Tue | 24,920     | 25,251   | 50,171  |
| 8/15                                                    | Wed | 26,500     | 26,800     | 53,300   | 8/16                                                      | Wed | 24,256     | 25,955   | 50,211  |
| 8/16                                                    | Thu | 26,700     | 1 27,300   | 54,000   | 8/17                                                      | Thu | 25,589     | 26,633   | 52,222  |
| 8/17                                                    | Fri | 25,400     | 3 26,900   | 52,300   | 8/18                                                      | Fri | 24,179     | 25,982   | 50,161  |
| 8/18                                                    | Sat | 26,300     | 26,600     | 52,900   | 8/19                                                      | Sat | 25,354     | 26,416   | 51,770  |
| 8/19                                                    | Sun | 26,100     | (2) 27,200 | 53,300   | 8/20                                                      | Sun | 25,048     | 26,182   | 51,230  |
| Total                                                   |     | 302,800    | 289,000    | 591,800  | Total                                                     |     | 285,562    | 274,884  | 560,446 |
| (vs. previous year)                                     |     | (106.0%)   | (105.1%)   | (105.6%) |                                                           |     |            |          |         |