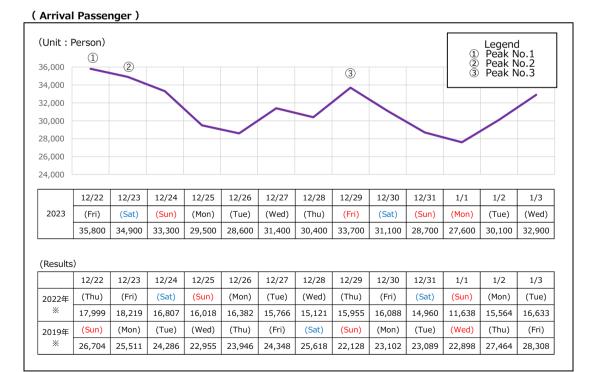

## 1. Period

13 days from Friday, December 22 of 2023 to Wednesday, January 3 of 2024

2. Peaks

Departure : Friday, December 29 33,800 passengers estimated Arrival : Friday, December 22 35,800 passengers estimated

※ Past results

2022 : 13 days from 22 December of 2022 to 3 January of 2023 2019 : 13 days from 22 December of 2019 to 3 January of 2020