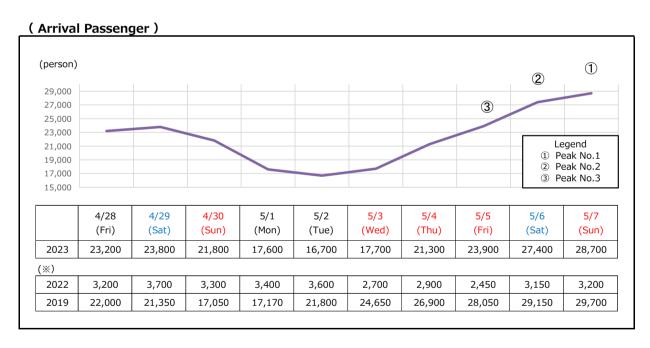

1. Period

10 days from Friday, April 28 of 2023 to Sunday, May 7 of 2023

2. Peaks

· Departure : Saturday, April 29

26,700 passengers estimated

· Arrival : Sunday, May 23

28,700 passengers estimated

3. Estimated Total Numbers of Passenger through the Period

Departure Passengers : 220,100 (vs. 2022 year 762%, vs. 2019 year 82%)

Arrival Passengers : 222,100 (vs. 2022 year 703%, vs. 2019 year 93%)

Total Passengers : 442,200 (vs. 2022 year 731%, vs. 2019 year 88%)

## **※** Past results

2022 : 10 days from Friday, 29 April of 2022 to Sunday, 8 May of 2022 2019 : 10 days from Friday, 26 April of 2019 to Sunday, 5 May of 2019