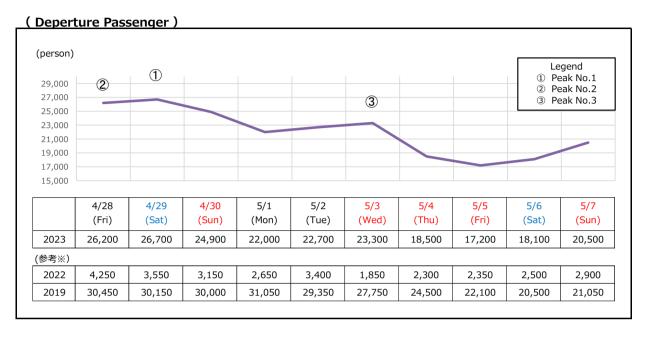

1. Period

10 days from Friday, April 28 of 2023 to Sunday, May 7 of 2023

2. Peaks

· Departure : Saturday, April 29

26,700 passengers estimated

· Arrival : Sunday, May 23

28,700 passengers estimated

3. Estimated Total Numbers of Passenger through the Period

Departure Passengers : 220,100 (vs. 2022 year 762%, vs. 2019 year 82%)

Arrival Passengers : 222,100 (vs. 2022 year 703%, vs. 2019 year 93%)

Total Passengers : 442,200 (vs. 2022 year 731%, vs. 2019 year 88%)

## **※** Past results

2022 : 10 days from Friday, 29 April of 2022 to Sunday, 8 May of 2022 2019 : 10 days from Friday, 26 April of 2019 to Sunday, 5 May of 2019