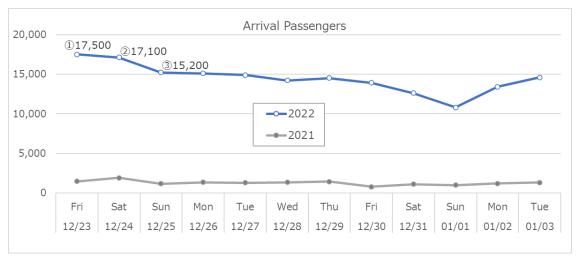

1. Period

12 days from Friday, December 23 of 2022 to Tuesday, January 3 of 2023

2. Peaks

· Departure : Monday, January 2

17,700 passengers estimated

Arrival : Friday, December 23

17,500 passengers estimated

3. Estimated Total Numbers of Passenger through the Period

Departure Passengers: 182,100 (vs. previous year 1146%)

Arrival Passengers: 173,800 (vs. previous year 1136%)

Total: 355,900 (vs. previous year 1141%)

## Estimation of Passenger Movements in "the year-end and new-year" holidays 2022-2023

| 2022-2023 Number of Passengers (estimation) |       |       |            |          |          |       | 2021-2022 Number of Passengers (past results) |        |            |          |         |  |
|---------------------------------------------|-------|-------|------------|----------|----------|-------|-----------------------------------------------|--------|------------|----------|---------|--|
| Date                                        |       |       | Departures | Arrivals | Total    | Date  |                                               |        | Departures | Arrivals | Total   |  |
| 2022                                        | 12/23 | Fri   | 15,800     | 17,500   | 1 33,300 | 2021  | 12/24                                         | Fri    | ① 2,000    | 2 1,444  | ① 3,444 |  |
|                                             | 12/24 | Sat   | 14,100     | 2 17,100 | ② 31,200 |       | 12/25                                         | Sat    | 1,119      | 1,909    | ③ 3,028 |  |
|                                             | 12/25 | Sun   | 12,200     | ③ 15,200 | 27,400   |       | 12/26                                         | Sun    | 1,256      | 1,171    | 2,427   |  |
|                                             | 12/26 | Mon   | 14,700     | 15,100   | 29,800   |       | 12/27                                         | Mon    | 1,168      | 1,326    | 2,494   |  |
|                                             | 12/27 | Tue   | 14,300     | 14,900   | 29,200   |       | 12/28                                         | Tue    | 1,262      | 1,270    | 2,532   |  |
|                                             | 12/28 | Wed   | 14,900     | 14,200   | 29,100   |       | 12/29                                         | Wed    | ③ 1,536    | 1,349    | 2,885   |  |
|                                             | 12/29 | Thu   | 15,600     | 14,500   | 30,100   |       | 12/30                                         | Thu    | 1,121      | ③ 1,440  | 2,561   |  |
|                                             | 12/30 | Fri   | 3 16,000   | 13,900   | 29,900   |       | 12/31                                         | Fri    | 938        | 780      | 1,718   |  |
|                                             | 12/31 | Sat   | 15,700     | 12,600   | 28,300   | 2022  | 01/01                                         | Sat    | 723        | 1,105    | 1,828   |  |
| 2023                                        | 01/01 | Sun   | 15,100     | 10,800   | 25,900   |       | 01/02                                         | Sun    | 1,485      | 976      | 2,461   |  |
|                                             | 01/02 | Mon   | 1 17,700   | 13,400   | ③ 31,100 |       | 01/03                                         | Mon    | 1,436      | 1,203    | 2,639   |  |
|                                             | 01/03 | Tue   | ② 16,000   | 14,600   | 30,600   |       | 01/04                                         | Tue    | ② 1,847    | 1,324    | ② 3,171 |  |
|                                             | Total |       | 182,100    | 173,800  | 355,900  | Total |                                               | 15,891 | 15,297     | 31,188   |         |  |
| vs. previous year                           |       | 1146% | 1136%      | 1141%    |          |       |                                               |        |            |          |         |  |