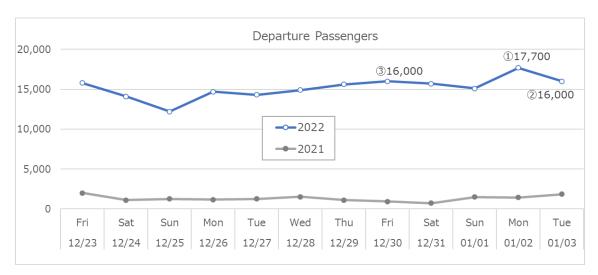

1. Period

12 days from Friday, December 23 of 2022 to Tuesday, January 3 of 2023

2. Peaks

· Departure : Monday, January 2

17,700 passengers estimated

Arrival : Friday, December 23

17,500 passengers estimated

3. Estimated Total Numbers of Passenger through the Period

Departure Passengers: 182,100 (vs. previous year 1146%)

Arrival Passengers: 173,800 (vs. previous year 1136%)

Total: 355,900 (vs. previous year 1141%)

## Estimation of Passenger Movements in "the year-end and new-year" holidays 2022-2023

| 2022-2023 Number of Passengers (estimation) |       |       |            |          |          |       | 2021-2022 Number of Passengers (past results) |        |            |          |         |  |
|---------------------------------------------|-------|-------|------------|----------|----------|-------|-----------------------------------------------|--------|------------|----------|---------|--|
| Date                                        |       |       | Departures | Arrivals | Total    | Date  |                                               |        | Departures | Arrivals | Total   |  |
| 2022                                        | 12/23 | Fri   | 15,800     | 17,500   | 1 33,300 | 2021  | 12/24                                         | Fri    | ① 2,000    | 2 1,444  | ① 3,444 |  |
|                                             | 12/24 | Sat   | 14,100     | 2 17,100 | ② 31,200 |       | 12/25                                         | Sat    | 1,119      | 1,909    | ③ 3,028 |  |
|                                             | 12/25 | Sun   | 12,200     | ③ 15,200 | 27,400   |       | 12/26                                         | Sun    | 1,256      | 1,171    | 2,427   |  |
|                                             | 12/26 | Mon   | 14,700     | 15,100   | 29,800   |       | 12/27                                         | Mon    | 1,168      | 1,326    | 2,494   |  |
|                                             | 12/27 | Tue   | 14,300     | 14,900   | 29,200   |       | 12/28                                         | Tue    | 1,262      | 1,270    | 2,532   |  |
|                                             | 12/28 | Wed   | 14,900     | 14,200   | 29,100   |       | 12/29                                         | Wed    | ③ 1,536    | 1,349    | 2,885   |  |
|                                             | 12/29 | Thu   | 15,600     | 14,500   | 30,100   |       | 12/30                                         | Thu    | 1,121      | ③ 1,440  | 2,561   |  |
|                                             | 12/30 | Fri   | 3 16,000   | 13,900   | 29,900   |       | 12/31                                         | Fri    | 938        | 780      | 1,718   |  |
|                                             | 12/31 | Sat   | 15,700     | 12,600   | 28,300   | 2022  | 01/01                                         | Sat    | 723        | 1,105    | 1,828   |  |
| 2023                                        | 01/01 | Sun   | 15,100     | 10,800   | 25,900   |       | 01/02                                         | Sun    | 1,485      | 976      | 2,461   |  |
|                                             | 01/02 | Mon   | 1 17,700   | 13,400   | ③ 31,100 |       | 01/03                                         | Mon    | 1,436      | 1,203    | 2,639   |  |
|                                             | 01/03 | Tue   | ② 16,000   | 14,600   | 30,600   |       | 01/04                                         | Tue    | ② 1,847    | 1,324    | ② 3,171 |  |
|                                             | Total |       | 182,100    | 173,800  | 355,900  | Total |                                               | 15,891 | 15,297     | 31,188   |         |  |
| vs. previous year                           |       | 1146% | 1136%      | 1141%    |          |       |                                               |        |            |          |         |  |